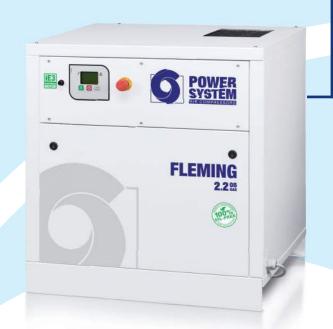

### SINGLE SCROLL from 2,2 to 7,5 kW

- Iwata Scroll pumps: More than doubled LABOUR HOURS
- Improved ventilation.
- Integrated condensate separator.
- SSC controller software upgrading.
- Lower Noise Level.