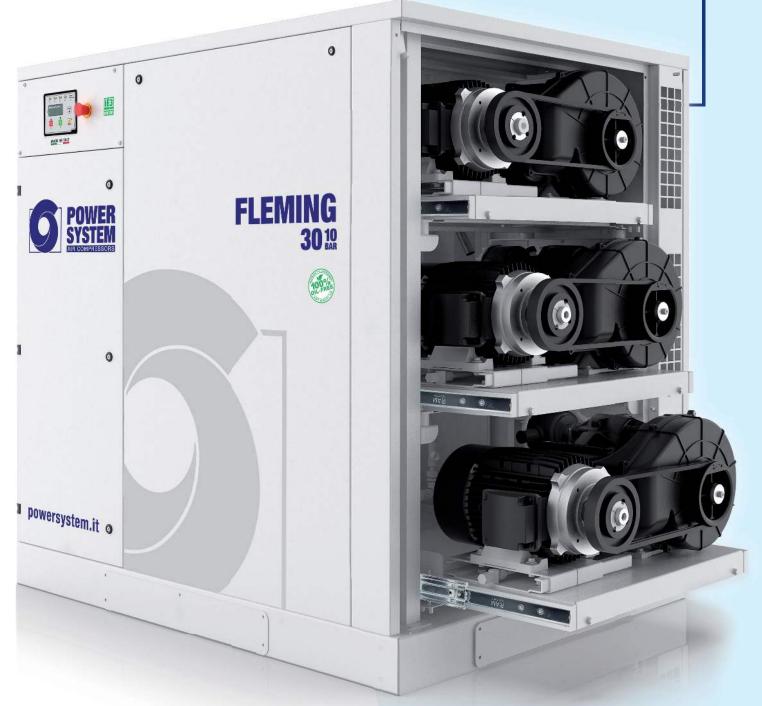

#### **MULTI SCROLL from 11 to 30 kW**

- Iwata Scroll pumps: More than doubled LABOUR HOURS
- New model FLEMING 30 kW (4 x 7,5 kW pumps)
- Larger, quieter radial fan.
- Integrated condensate separator.
- MSC controller:

now excluding a "non functioning" pump allowing

the others to continue to work.